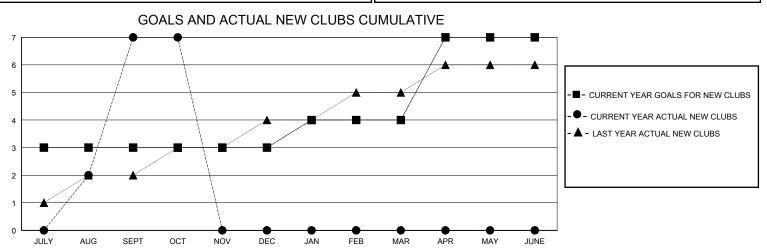

## District 3234H1

GMT: LOCATION INDIA GMT CA

| •             |               |             |               |                       |                        |                         | • • • • • • • • • • • • • • • • • • • •            |  |
|---------------|---------------|-------------|---------------|-----------------------|------------------------|-------------------------|----------------------------------------------------|--|
|               | Club          | s           |               | Members               |                        |                         |                                                    |  |
|               | RESULTS FOR   | R 2023-2024 |               | RESULTS FOR 2023-2024 |                        |                         |                                                    |  |
| QUARTER       | NEW CLUB GOAL | NEW CLUBS   | DROPPED CLUBS | QUARTER MEME          | BER GROWTH NET<br>GOAL | MEMBER GROWTH<br>ACTUAL | DROPPED<br>MEMBERS ACTUAL<br>(including transfers) |  |
| JULY/AUG/SEPT | 3             | 7           | 0             | JULY/AUG/SEPT         | 50                     | 423                     | 83                                                 |  |
| OCT/NOV/DEC   | 0             | 0           | 0             | OCT/NOV/DEC           | 50                     | 20                      | 15                                                 |  |
| JAN/FEB/MAR   | 1             | 0           | 0             | JAN/FEB/MAR           | 75                     | 0                       | 0                                                  |  |
| APR/MAY/JUNE  | 3             | 0           | 0             | APR/MAY/JUNE          | 100                    | 0                       | 0                                                  |  |