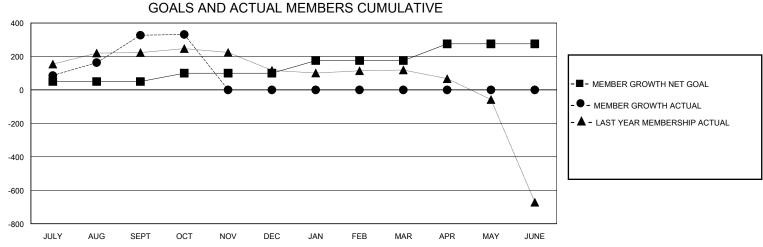

## District 3234H1

GMT: LOCATION INDIA GMT CA

| •             |               |             |               |                       |                        |                         | • • • • • • • • • • • • • • • • • • • •            |  |
|---------------|---------------|-------------|---------------|-----------------------|------------------------|-------------------------|----------------------------------------------------|--|
|               | Club          | s           |               | Members               |                        |                         |                                                    |  |
|               | RESULTS FOR   | R 2023-2024 |               | RESULTS FOR 2023-2024 |                        |                         |                                                    |  |
| QUARTER       | NEW CLUB GOAL | NEW CLUBS   | DROPPED CLUBS | QUARTER MEME          | BER GROWTH NET<br>GOAL | MEMBER GROWTH<br>ACTUAL | DROPPED<br>MEMBERS ACTUAL<br>(including transfers) |  |
| JULY/AUG/SEPT | 3             | 7           | 0             | JULY/AUG/SEPT         | 50                     | 423                     | 83                                                 |  |
| OCT/NOV/DEC   | 0             | 0           | 0             | OCT/NOV/DEC           | 50                     | 20                      | 15                                                 |  |
| JAN/FEB/MAR   | 1             | 0           | 0             | JAN/FEB/MAR           | 75                     | 0                       | 0                                                  |  |
| APR/MAY/JUNE  | 3             | 0           | 0             | APR/MAY/JUNE          | 100                    | 0                       | 0                                                  |  |